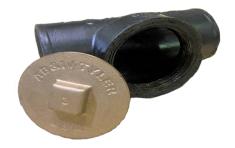

## **NH Test Tee with Flanged Plug**

## **Important Information:**

- Currently only available in NH. SV will be available at a later date.
- Not intended to be tested across.
- Not compatible with non McWane Test Tees.
- Will not sell plug and gasket separately, must be all purchased together.
- New flanged plug cannot be used with older McWane NH Test tees.
- Will not work with a ferrule or other threaded cast iron product.