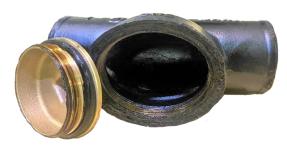

## **NH Test Tee with Flanged Plug**

## **Important Information:**

- Currently only available in NH. SV will be available at a later date.
- Not intended to be tested across.
- Not compatible with non McWane Test Tees.
- Will not sell plug and gasket separately, must be all purchased together.
- New flanged plug cannot be used with older McWane NH Test tees.
- Will not work with a ferrule or other threaded cast iron product.