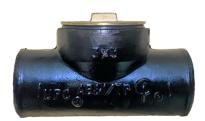

## **NH Test Tee with Flanged Plug**

## **Important Information:**

- Currently only available in NH. SV will be available at a later date.
- Not intended to be tested across.
- Not compatible with non McWane Test Tees.
- Will not sell plug and gasket separately, must be all purchased together.
- New flanged plug cannot be used with older McWane NH Test tees.
- Will not work with a ferrule or other threaded cast iron product.