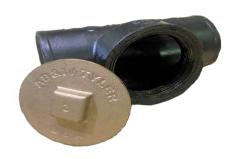

## **NH Test Tee with Flanged Plug**

## **Important Information:**

- Currently only available in NH. SV will be available at a later date.
- Not intended to be tested across.
- Not compatible with non McWane Test Tees.
- Will not sell plug and gasket separately, must be all purchased together.
- New flanged plug cannot be used with older McWane NH Test tees.
- Will not work with a ferrule or other threaded cast iron product.