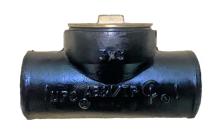

## **NH Test Tee with Flanged Plug**

## **Important Information:**

- Currently only available in NH. SV will be available at a later date.
- Not intended to be tested across.
- Not compatible with non McWane Test Tees.
- Will not sell plug and gasket separately, must be all purchased together.
- New flanged plug cannot be used with older McWane NH Test tees.
- Will not work with a ferrule or other threaded cast iron product.