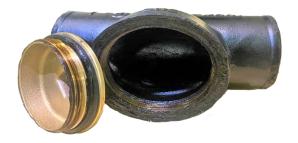

## **NH Test Tee with Flanged Plug**

## **Important Information:**

- Currently only available in NH. SV will be available at a later date.
- Not intended to be tested across.
- Not compatible with non McWane Test Tees.
- Will not sell plug and gasket separately, must be all purchased together.
- New flanged plug cannot be used with older McWane NH Test tees.
- Will not work with a ferrule or other threaded cast iron product.

## **Advantages:**

- No leaks
- Labor savings for plumbers
- Material Savings (No Teflon tape or pipe dope needed)